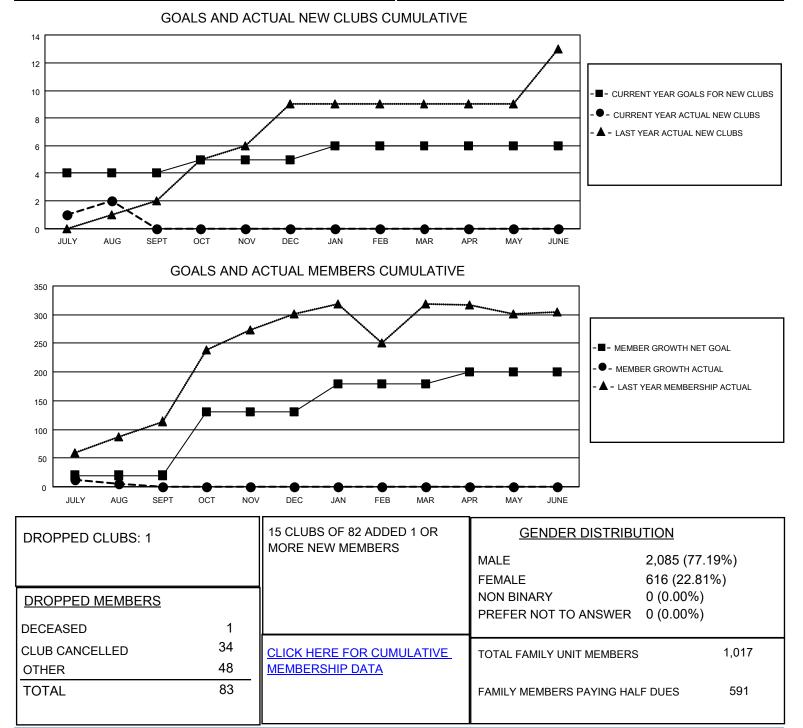

## LOCATION INDIA

District 320 F

Results as of: 8/31/2021

| Clubs                 |               |           |               | Members               |                         |                         |                                                    |
|-----------------------|---------------|-----------|---------------|-----------------------|-------------------------|-------------------------|----------------------------------------------------|
| RESULTS FOR 2021-2022 |               |           |               | RESULTS FOR 2021-2022 |                         |                         |                                                    |
| QUARTER               | NEW CLUB GOAL | NEW CLUBS | DROPPED CLUBS | QUARTER               | IBER GROWTH NET<br>GOAL | MEMBER GROWTH<br>ACTUAL | DROPPED<br>MEMBERS ACTUAL<br>(including transfers) |
| JULY/AUG/SEPT         | 4             | 2         | 1             | JULY/AUG/SEPT         | 20                      | 94                      | 83                                                 |
| OCT/NOV/DEC           | 1             | 0         | 0             | OCT/NOV/DEC           | 110                     | 0                       | 0                                                  |
| JAN/FEB/MAR           | 1             | 0         | 0             | JAN/FEB/MAR           | 50                      | 0                       | 0                                                  |
| APR/MAY/JUNE          | 0             | 0         | 0             | APR/MAY/JUNE          | 20                      | 0                       | 0                                                  |